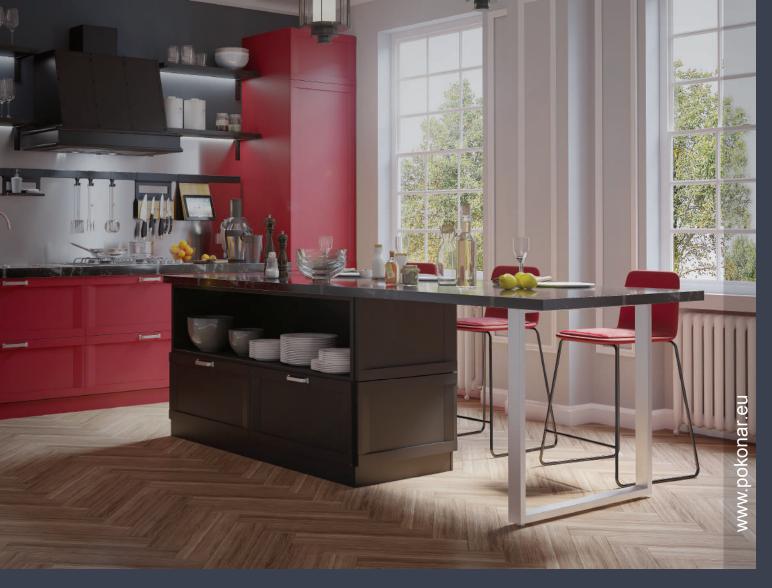

#### METAL TABLE SUPPORTS

**TABLES BAR COUNTERS** KITCHEN ISLAND OFFICE FURNITURE

> 15 MODELS

5 COLORS

table support Petersburg H = 720/820/870

table support Fiji H = 720/820/870

table support Madrid H = 720/820/870/1040/1110

## SIMPLE BEAUTY

Simple, utilitarian design.
The table provides all the basics of the common table (both legs and a top), in high quality materials.

table support Trio