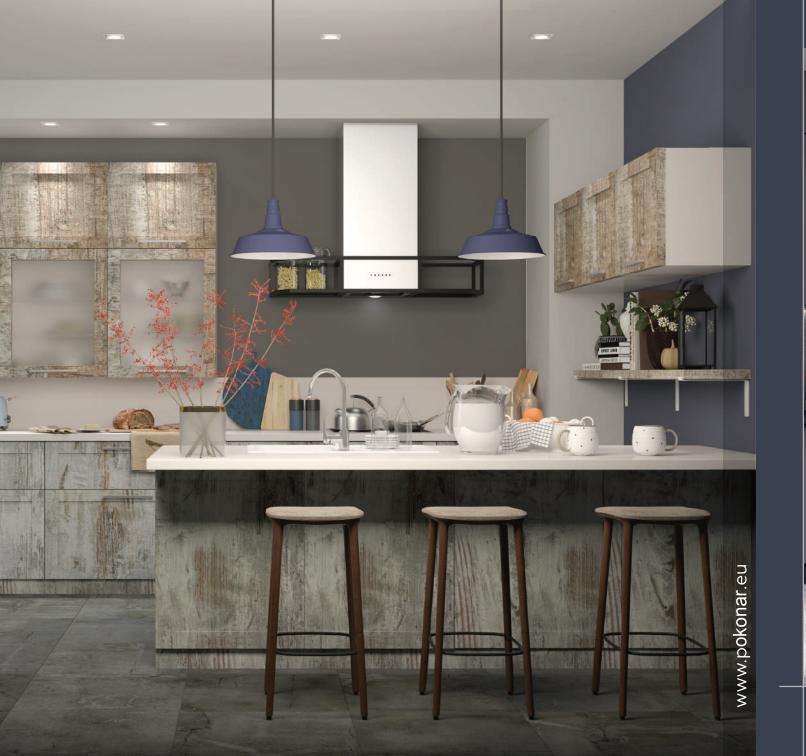

#### KITCHEN HOODS

CLASSIC PROVENCE MODERN LOFT

> 130 MODELS DIFFERENT TEXTURES

kitchen hood Niagara dimensions: 60/90

kitchen hood Somalia dimensions: 60/90

coope

## UNIQUE DESIGN

Pure functional design — simple shapes and sharp lines — combined with advanced home comfort technology makes the kitchen feel fresh, light and spacious.

kitchen hood Lima