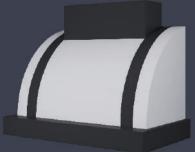

#### KITCHEN HOODS

CLASSIC PROVENCE MODERN LOFT

> 130 MODELS DIFFERENT TEXTURES

kitchen hood Niagara dimensions: 60/90

kitchen hood Somalia dimensions: 60/90

coope

## UNIQUE DESIGN

Pure functional design — simple shapes and sharp lines — combined with advanced home comfort technology makes the kitchen feel fresh, light and spacious.

kitchen hood Lima