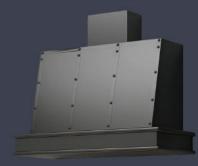

#### KITCHEN HOODS

CLASSIC PROVENCE MODERN LOFT

> 130 MODELS DIFFERENT TEXTURES

kitchen hood Niagara dimensions: 60/90

kitchen hood Somalia dimensions: 60/90

coope

## UNIQUE DESIGN

Pure functional design — simple shapes and sharp lines — combined with advanced home comfort technology makes the kitchen feel fresh, light and spacious.

kitchen hood Lima