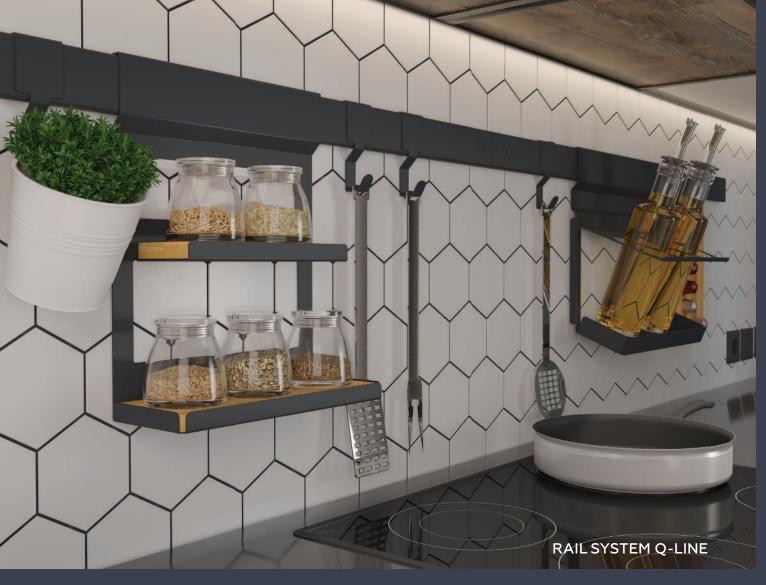

#### KITCHEN RAIL SYSTEM

KITCHENS LIVING ROOMS HALLWAYS BATHROOMS 25 ELEMENTS4 COLORS

red velvet

white velvet

#### railing system Q-LINE

# MINIMALISM & COMFORT

The combination of black mat metal and wood creates the unique decoration for your interior – for a living room, kitchen or even entrance hall.

#### KITCHEN RAIL SYSTEM

**KITCHENS** LIVING ROOMS **HALLWAYS BATHROOMS** 

> 25 ELEMENTS

pad holder

kitchen staff holder

hooks for kitchen staff

. . . . . . . . . . . . . . . . .

kitchen staff holder

spices holder

double spices holder

red velvet (matte)

white velvet (matte)