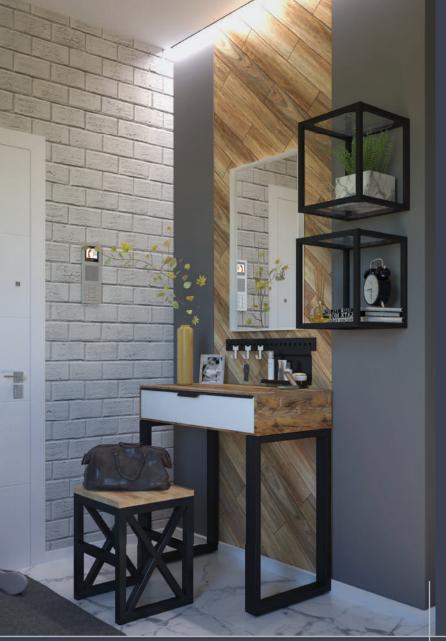

#### table support *Madrid, rail system STEELWOOD*

## KITCHEN RAIL SYSTEM

There are 2 variants of colors for rails and natural wood panel which match any range of colors. This will help any designer to develop any project with any colors.