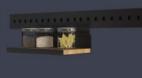

#### KITCHEN RAIL SYSTEM

KITCHENS LIVING ROOMS HALLWAYS BATHROOMS 25 ELEMENTS4 COLORS

red velvet

white velvet

#### railing system Q-LINE

# MINIMALISM & COMFORT

The combination of black mat metal and wood creates the unique decoration for your interior – for a living room, kitchen or even entrance hall.