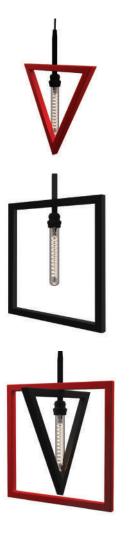

match any range of colors. This will help any designer to develop any project with any colors.





#### SHELVING UNITS

KITCHENS LIVING ROOMS HALLWAYS BATHROOMS

>

> 2 COLORS



Shelving unit for oven and microvawe oven



Kitchen shelving unit



Pull-out shelving unit



Suspended shelving unit N10



Suspended shelving unit N12



Suspended shelving unit N13











# SUSPENDED SHELVING UNITS

The use of such shelving units instead of kitchen cupboard units will add airiness to the kitchen space.



Suspended shelving unit Bern



SHELF SUPPORT LOFT

**KITCHENS** LIVING ROOMS **HALLWAYS** 



#### WALL SHELF SYSTEM

**KITCHENS** LIVING ROOMS **HALLWAYS** BEDROOMS OFFICE FURNITURE

2 MODELS **3** VARIANTS OF COLOR















# LAMPS GEOMETRY LOFT

3 MODELS 2 VARIANTS OF COLOR





# ALUMINIUM HYGIENIC PALLETS

straight angular radial MORE THAN 20 TYPES OF MODELS



riffled aluminium with thickness 0,45 mm

#### TABLE UNDERFRAMES

KITCHEN LIVING ROOMS OFFICES CAFES / BARS METAL FRAMES
MATRIX FOR
OFFICE
FURNITURE









----



MORE THAN 10 MODELS