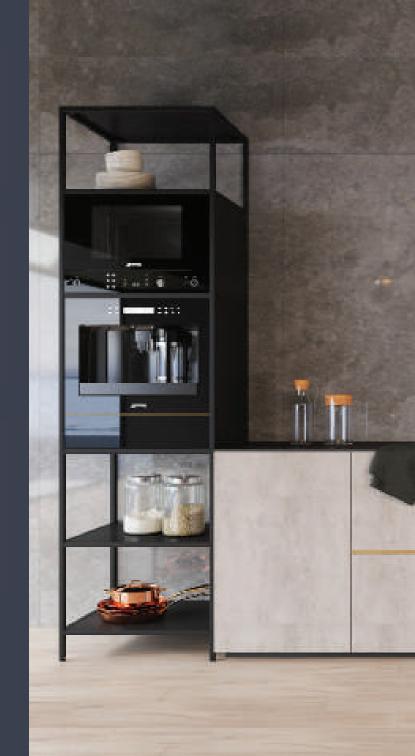

#### SHELVING UNITS

KITCHENS LIVING ROOMS HALLWAYS BATHROOMS

>

> 2 COLORS

Shelving unit for oven and microvawe oven

Kitchen shelving unit

Pull-out shelving unit

Suspended shelving unit N10

# SUSPENDED SHELVING UNITS

The use of such shelving units instead of kitchen cupboard units will add airiness to the kitchen space.

Suspended shelving unit Bern

SHELF SUPPORT LOFT

**KITCHENS** LIVING ROOMS **HALLWAYS** 