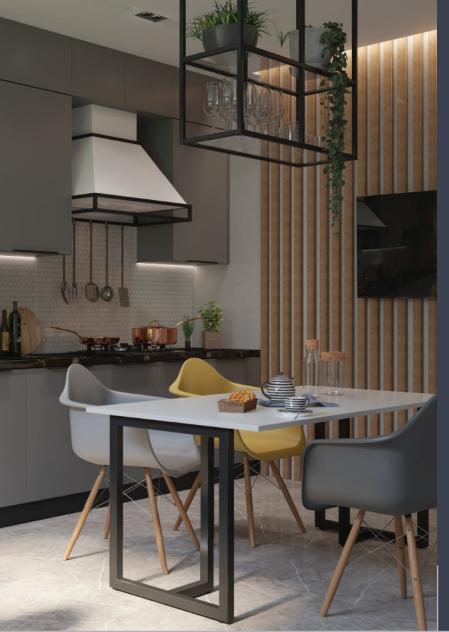

#### METAL TABLE SUPPORTS

**TABLES BAR COUNTERS** KITCHEN ISLAND OFFICE FURNITURE

> 15 MODELS

5 COLORS

table support Petersburg H = 720/820/870

table support Fiji H = 720/820/870

table support Madrid H = 720/820/870/1040/1110

## SIMPLE BEAUTY

Simple, utilitarian design.
The table provides all the basics of the common table (both legs and a top), in high quality materials.

table support Trio