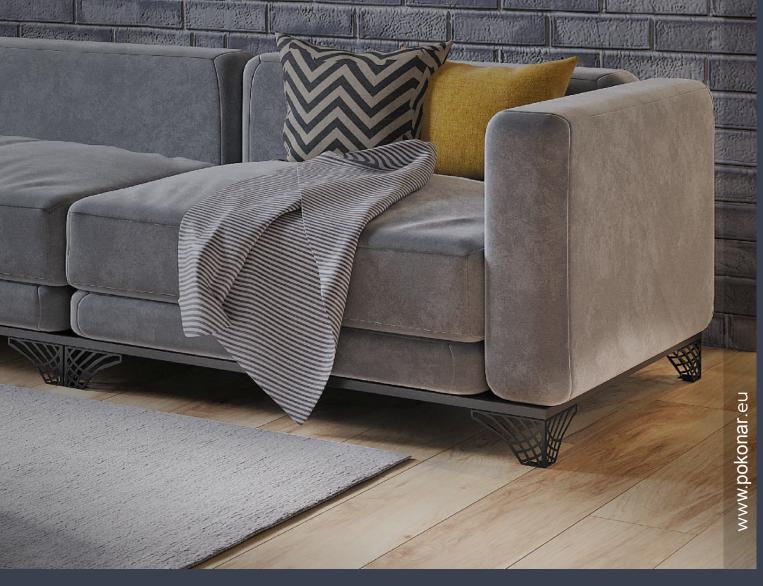

#### METAL TABLE SUPPORTS

**TABLES BAR COUNTERS** KITCHEN ISLAND OFFICE FURNITURE

> 15 MODELS

5 COLORS

table support Petersburg H = 720/820/870

table support Fiji H = 720/820/870

table support Madrid H = 720/820/870/1040/1110

## SIMPLE BEAUTY

Simple, utilitarian design.
The table provides all the basics of the common table (both legs and a top), in high quality materials.

table support Trio