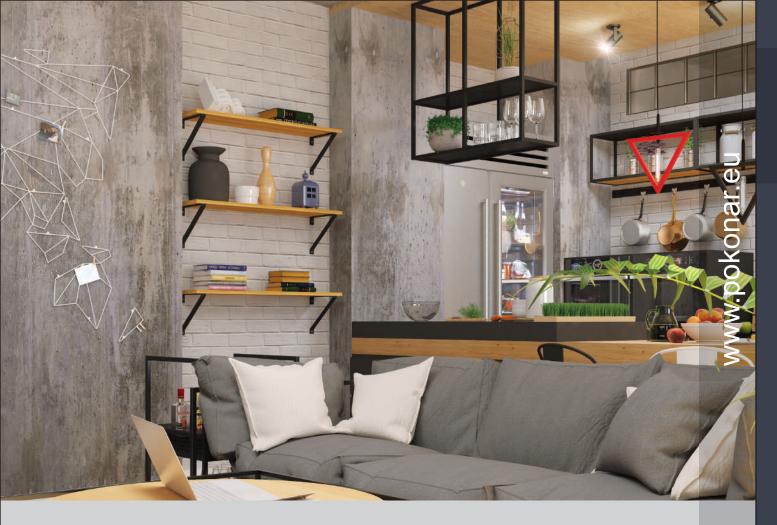

# SUSPENDED SHELVING UNITS

The use of such shelving units instead of kitchen cupboard units will add airiness to the kitchen space.

Suspended shelving unit Bern

SHELF SUPPORT LOFT

**KITCHENS** LIVING ROOMS **HALLWAYS** 

# MINIMALISM & COMFORT

The combination of black mat metal and wood creates the unique decoration for your interior – for a living room, kitchen or even entrance hall.