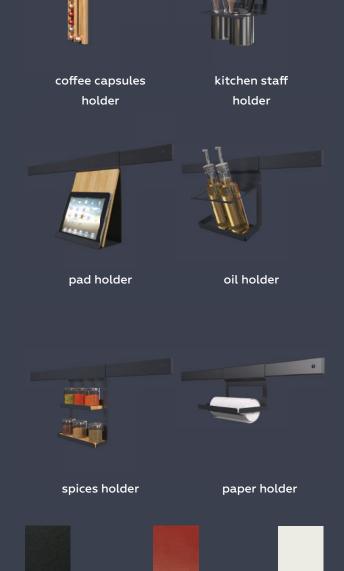

#### KITCHEN RAIL SYSTEM

**KITCHENS** LIVING ROOMS **HALLWAYS BATHROOMS** 

> 25 ELEMENTS

pad holder

kitchen staff holder

hooks for kitchen staff

. . . . . . . . . . . . . . . . .

kitchen staff holder

spices holder

double spices holder

red velvet (matte)

white velvet (matte)