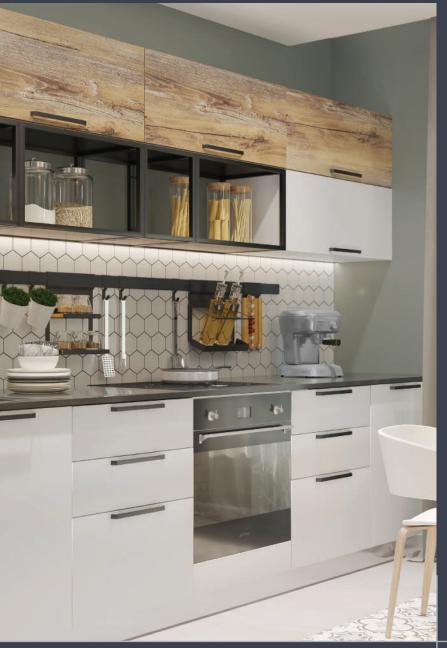

#### KITCHEN HOODS

CLASSIC PROVENCE MODERN LOFT

> 130 MODELS DIFFERENT TEXTURES

kitchen hood Niagara dimensions: 60/90

kitchen hood Somalia dimensions: 60/90

coope

## UNIQUE DESIGN

Pure functional design — simple shapes and sharp lines — combined with advanced home comfort technology makes the kitchen feel fresh, light and spacious.

kitchen hood Lima