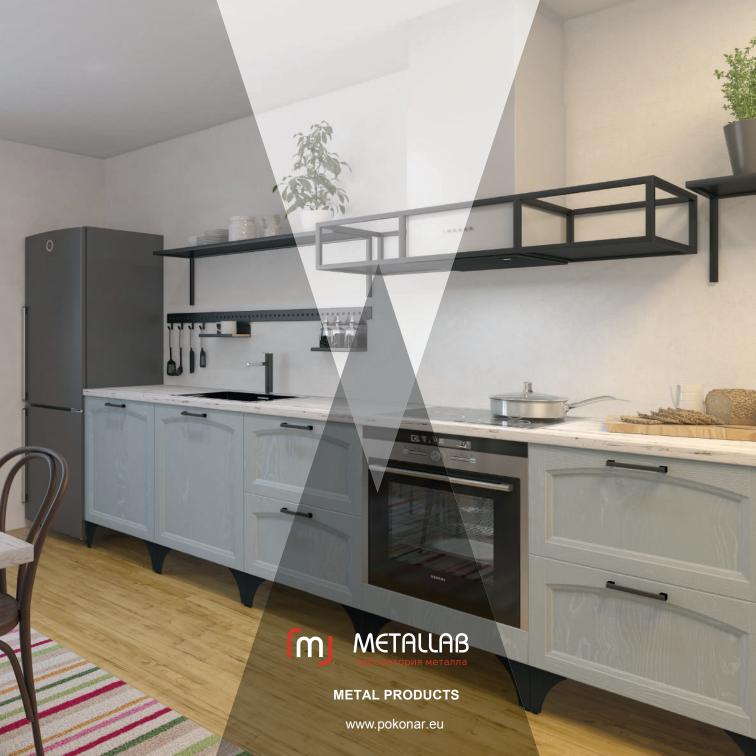

#### KITCHEN HOODS

CLASSIC PROVENCE MODERN LOFT

> 130 MODELS DIFFERENT TEXTURES

kitchen hood Niagara dimensions: 60/90

kitchen hood Somalia dimensions: 60/90

coope

## UNIQUE DESIGN

Pure functional design — simple shapes and sharp lines — combined with advanced home comfort technology makes the kitchen feel fresh, light and spacious.

kitchen hood Lima

#### SHELVING UNITS

KITCHENS LIVING ROOMS HALLWAYS BATHROOMS

>

> 2 COLORS

Shelving unit for oven and microvawe oven

Kitchen shelving unit

Pull-out shelving unit

Suspended shelving unit N10

# SUSPENDED SHELVING UNITS

The use of such shelving units instead of kitchen cupboard units will add airiness to the kitchen space.

Suspended shelving unit Bern

SHELF SUPPORT LOFT

**KITCHENS** LIVING ROOMS **HALLWAYS** 

#### WALL SHELF SYSTEM

**KITCHENS** LIVING ROOMS **HALLWAYS** BEDROOMS OFFICE FURNITURE

2 MODELS **3** VARIANTS OF COLOR