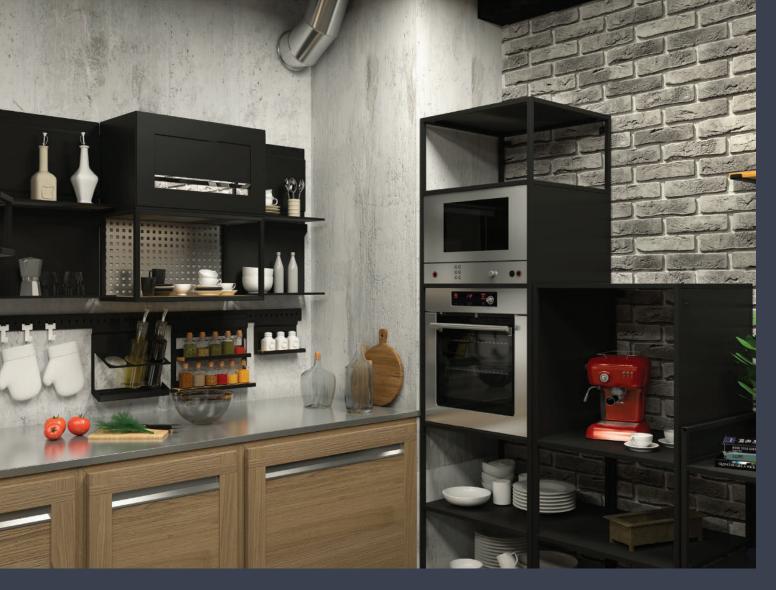

#### SHELVING UNITS

KITCHENS LIVING ROOMS HALLWAYS BATHROOMS

>

> 2 COLORS

Shelving unit for oven and microvawe oven

Kitchen shelving unit

Pull-out shelving unit

Suspended shelving unit N10

# SUSPENDED SHELVING UNITS

The use of such shelving units instead of kitchen cupboard units will add airiness to the kitchen space.

Suspended shelving unit Bern

SHELF SUPPORT LOFT

**KITCHENS** LIVING ROOMS **HALLWAYS** 