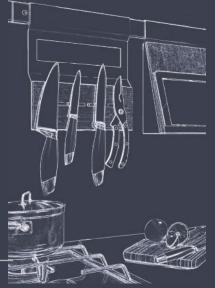

#### KITCHEN RAIL SYSTEM

KITCHENS LIVING ROOMS HALLWAYS BATHROOMS 25 ELEMENTS4 COLORS

red velvet

white velvet

#### railing system Q-LINE

# MINIMALISM & COMFORT

The combination of black mat metal and wood creates the unique decoration for your interior – for a living room, kitchen or even entrance hall.

#### KITCHEN RAIL SYSTEM

**KITCHENS** LIVING ROOMS **HALLWAYS BATHROOMS** 

> 25 ELEMENTS

pad holder

kitchen staff holder

hooks for kitchen staff

. . . . . . . . . . . . . . . . .

kitchen staff holder

spices holder

double spices holder

red velvet (matte)

white velvet (matte)

#### table support *Madrid, rail system STEELWOOD*

## KITCHEN RAIL SYSTEM

There are 2 variants of colors for rails and natural wood panel which match any range of colors. This will help any designer to develop any project with any colors.