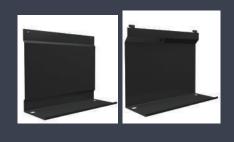

#### SHELVING UNITS

KITCHENS LIVING ROOMS HALLWAYS BATHROOMS

>

> 2 COLORS

Shelving unit for oven and microvawe oven

Kitchen shelving unit

Pull-out shelving unit

Suspended shelving unit N10

# SUSPENDED SHELVING UNITS

The use of such shelving units instead of kitchen cupboard units will add airiness to the kitchen space.

Suspended shelving unit Bern

SHELF SUPPORT LOFT

**KITCHENS** LIVING ROOMS **HALLWAYS** 