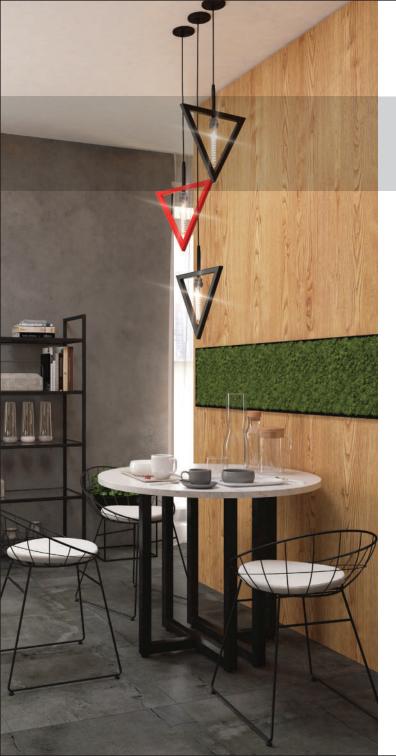

#### table support *Madrid, rail system STEELWOOD*

## KITCHEN RAIL SYSTEM

There are 2 variants of colors for rails and natural wood panel which match any range of colors. This will help any designer to develop any project with any colors.