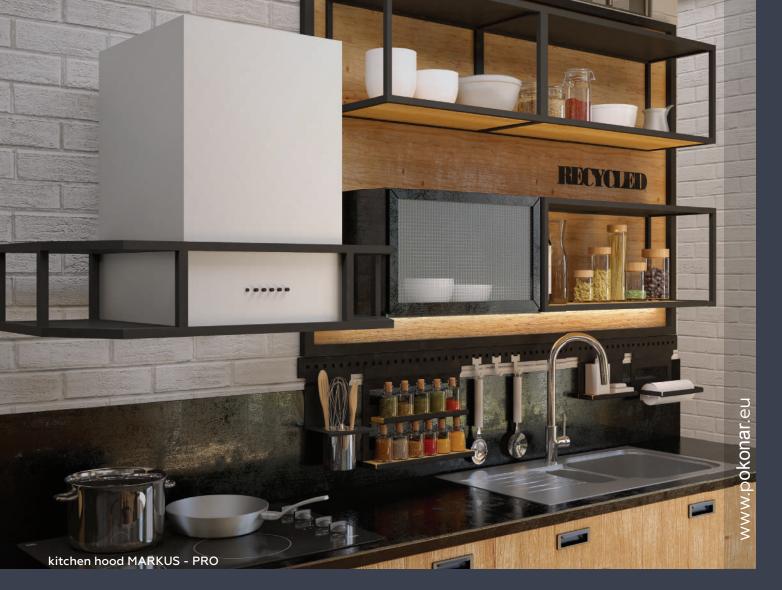

#### KITCHEN HOODS

CLASSIC PROVENCE MODERN LOFT

> 130 MODELS DIFFERENT TEXTURES

kitchen hood Niagara dimensions: 60/90

kitchen hood Somalia dimensions: 60/90

coope

## UNIQUE DESIGN

Pure functional design — simple shapes and sharp lines — combined with advanced home comfort technology makes the kitchen feel fresh, light and spacious.

kitchen hood Lima

#### SHELVING UNITS

KITCHENS LIVING ROOMS HALLWAYS BATHROOMS

>

> 2 COLORS

Shelving unit for oven and microvawe oven

Kitchen shelving unit

Pull-out shelving unit

Suspended shelving unit N10

# SUSPENDED SHELVING UNITS

The use of such shelving units instead of kitchen cupboard units will add airiness to the kitchen space.

Suspended shelving unit Bern

SHELF SUPPORT LOFT

**KITCHENS** LIVING ROOMS **HALLWAYS** 

#### WALL SHELF SYSTEM

**KITCHENS** LIVING ROOMS **HALLWAYS** BEDROOMS OFFICE FURNITURE

2 MODELS **3** VARIANTS OF COLOR