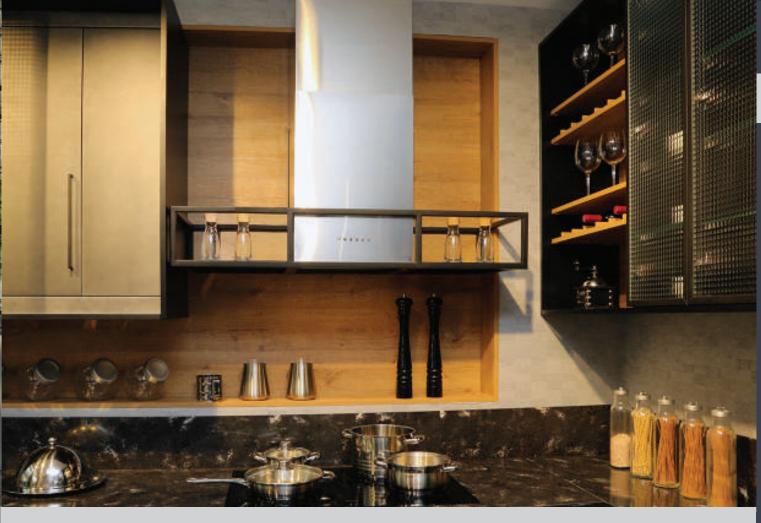

#### KITCHEN HOODS

CLASSIC PROVENCE MODERN LOFT

> 130 MODELS DIFFERENT TEXTURES

kitchen hood Niagara dimensions: 60/90

kitchen hood Somalia dimensions: 60/90

coope

## UNIQUE DESIGN

Pure functional design — simple shapes and sharp lines — combined with advanced home comfort technology makes the kitchen feel fresh, light and spacious.

kitchen hood Lima