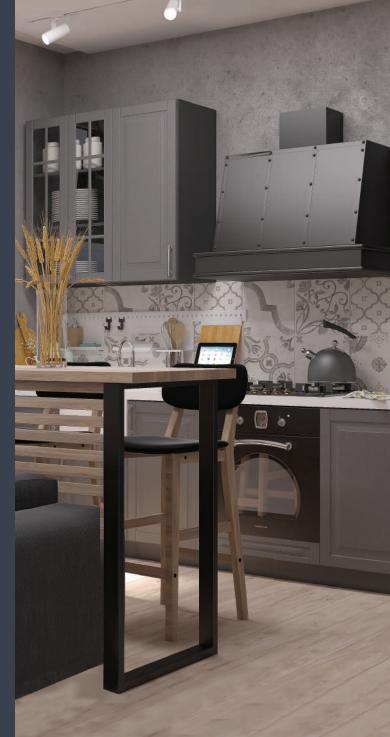

#### KITCHEN HOODS

CLASSIC PROVENCE MODERN LOFT

> 130 MODELS DIFFERENT TEXTURES

kitchen hood Niagara dimensions: 60/90

kitchen hood Somalia dimensions: 60/90

coope

## UNIQUE DESIGN

Pure functional design — simple shapes and sharp lines — combined with advanced home comfort technology makes the kitchen feel fresh, light and spacious.

kitchen hood Lima