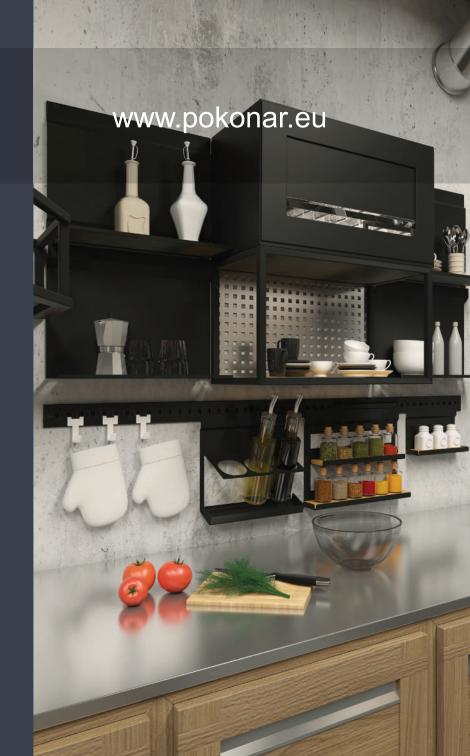

#### KITCHEN RAIL SYSTEM

**KITCHENS** LIVING ROOMS **HALLWAYS BATHROOMS** 

> 25 ELEMENTS

pad holder

kitchen staff holder

hooks for kitchen staff

. . . . . . . . . . . . . . . . .

kitchen staff holder

spices holder

double spices holder

red velvet (matte)

white velvet (matte)

## KITCHEN RAIL SYSTEM

There are 2 variants of colors for rails and natural wood panel which match any range of colors. This will help any designer to develop any project with any colors.