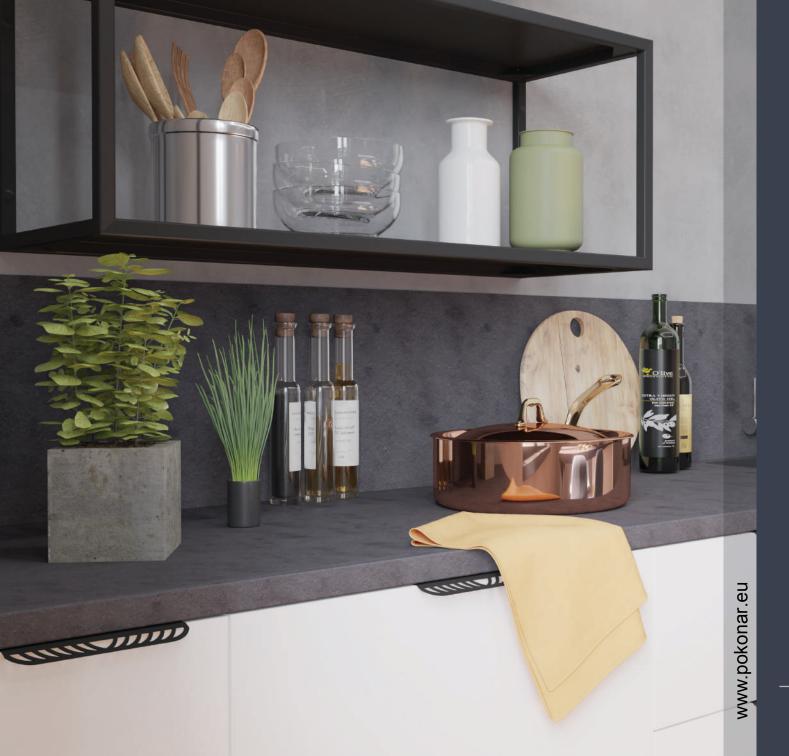

# SUSPENDED SHELVING UNITS

The use of such shelving units instead of kitchen cupboard units will add airiness to the kitchen space.

Suspended shelving unit Bern

SHELF SUPPORT LOFT

**KITCHENS** LIVING ROOMS **HALLWAYS** 