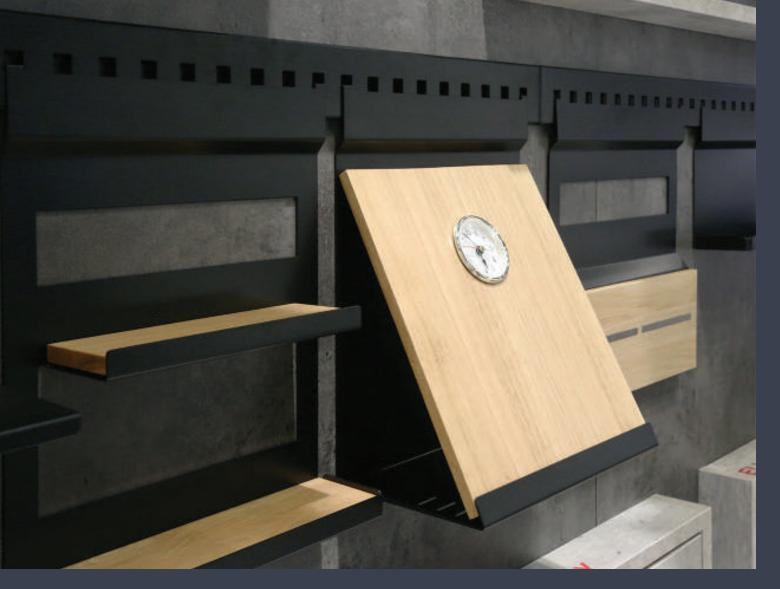

# SUSPENDED SHELVING UNITS

The use of such shelving units instead of kitchen cupboard units will add airiness to the kitchen space.

Suspended shelving unit Bern

SHELF SUPPORT LOFT

**KITCHENS** LIVING ROOMS **HALLWAYS** 

#### WALL SHELF SYSTEM

**KITCHENS** LIVING ROOMS **HALLWAYS** BEDROOMS OFFICE FURNITURE

2 MODELS **3** VARIANTS OF COLOR