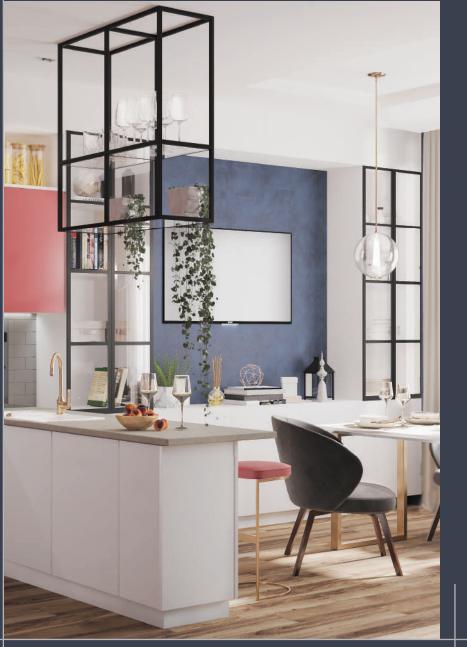

## KITCHEN RAIL SYSTEM

There are 2 variants of colors for rails and natural wood panel which match any range of colors. This will help any designer to develop any project with any colors.

#### table support *Madrid, rail system STEELWOOD*