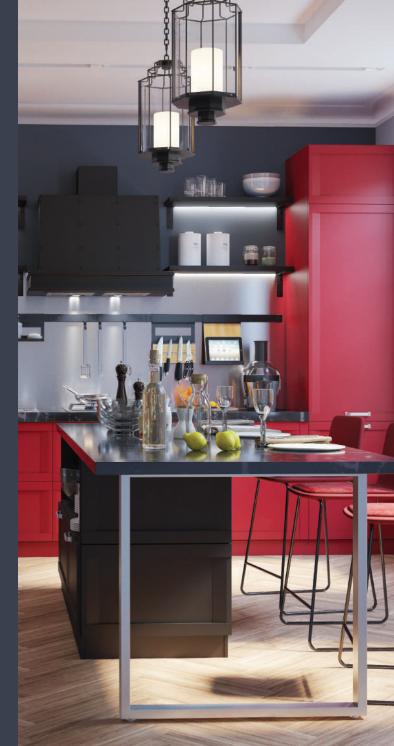

#### METAL TABLE SUPPORTS

**TABLES BAR COUNTERS** KITCHEN ISLAND OFFICE FURNITURE

> 15 MODELS

5 COLORS

table support Petersburg H = 720/820/870

table support Fiji H = 720/820/870

table support Madrid H = 720/820/870/1040/1110

## SIMPLE BEAUTY

Simple, utilitarian design.
The table provides all the basics of the common table (both legs and a top), in high quality materials.

table support Trio